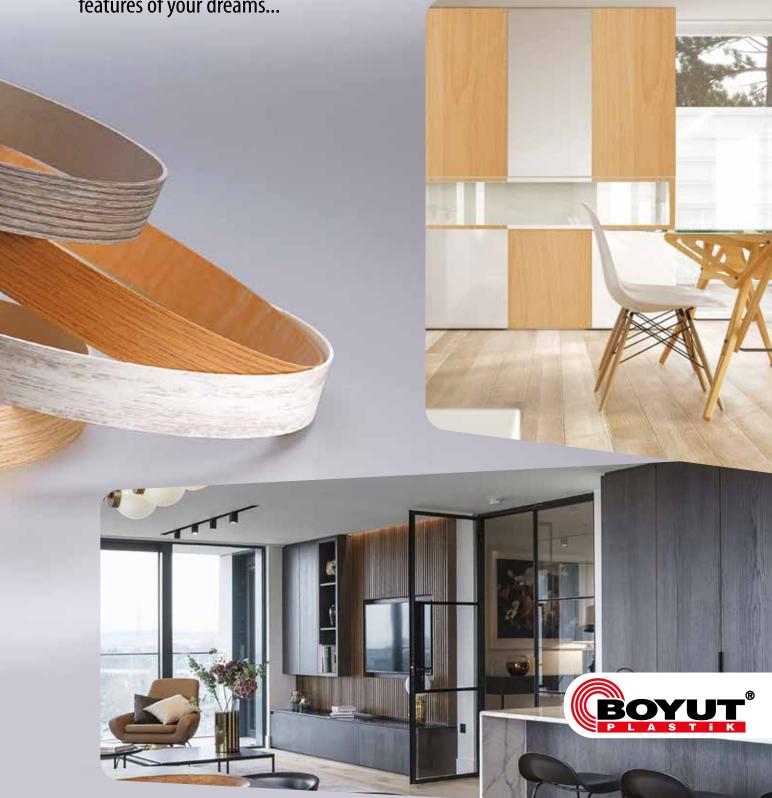

#### ABS-PVC

WOOD Series is produced from ABS or PVC materials according to your order. The surface embossing of the edgebands is made of wood textures in nature. Woodgrain edging with decors of oak, maple, birch, walnut, pine etc. is a reflection of wood patterns...

Developed with different finishing applications from Super Matt to High Gloss, a color swatch with a wide variety of decor and texture exists for modern furniture produced with high gloss or matt panels.

You focus on the design, we produce the product you need with the features of your dreams...

We follow the trend charts of the world's leading wood-based panel manufacturers, and constantly and rapidly renew our chart that is fully compatible with these products.