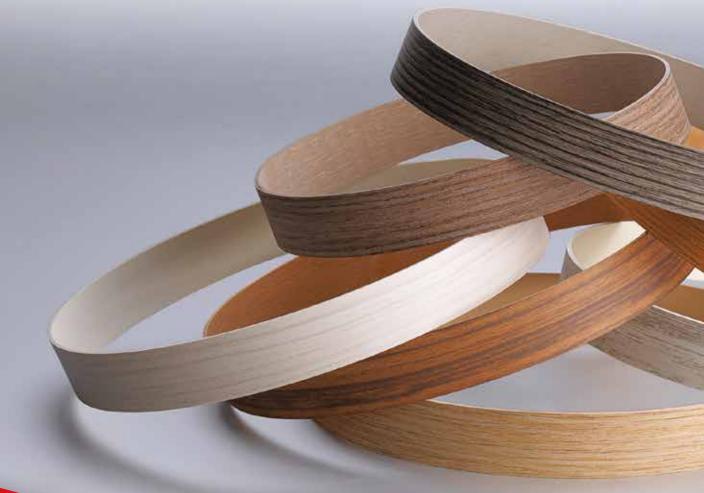

#### ABS-PVC

WOOD Series is produced from ABS or PVC materials according to your order. The surface embossing of the edgebands is made of wood textures in nature. Woodgrain edging with decors of oak, maple, birch, walnut, pine etc. is a reflection of wood patterns...

Developed with different finishing applications from Super Matt to High Gloss, a color swatch with a wide variety of decor and texture exists for modern furniture produced with high gloss or matt panels.