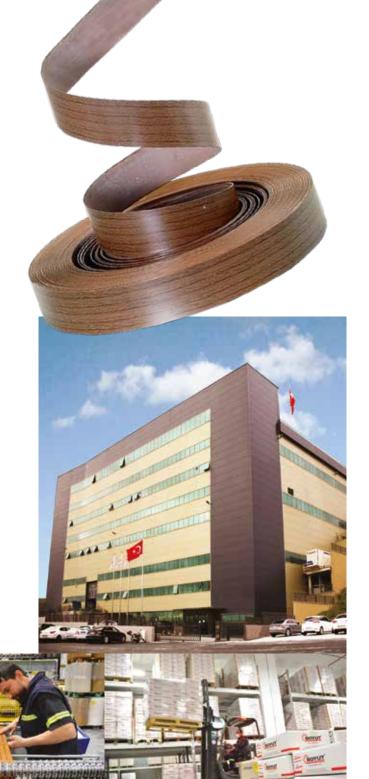

Having achieved a rapid growth momentum thanks to its direct investments of 200 million TL, for capacity increase especially between the years 2017-2020, Boyut Plastik moved to its new and modern building in Hadimkoy Area, just 30 minutes drive away from Istanbul Airport in 2018.

The four storey new factory building consists of 20 thousand m<sup>2</sup> closed area. The extrusion line is on the first floor, printing line on the second whereas slitting, packaging and delivery is made from the third floor. The fourth floor is used for administrative purposes.