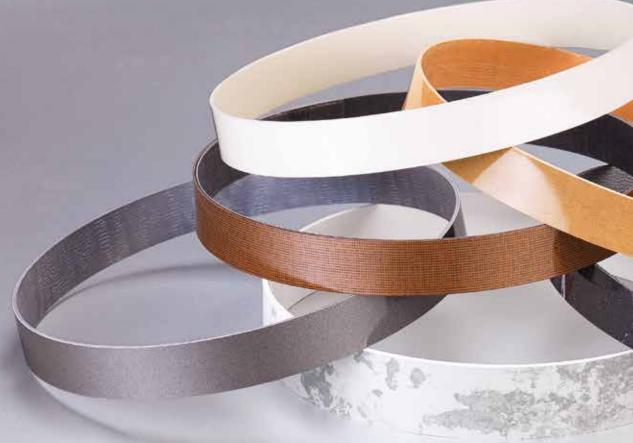

One of the strengths of Boyut Plastik is its success in providing optimum visual and textural harmony between the board and the edgeband.

Softtouch, matt, bute, high gloss surface edge bands are available in unicolor, woodgrain, stone, textile patterned and silvery.

Also available are textured and plain metallized foils and paintable foils. The products are in the range of 0.25 mm - 2 mm in thickness and 19 mm - 700 mm in width. Stocking programme in Jumbo rolls and sliced materials is one of the main reasons Boyut Plastik can provide perfect service to its local and international customers and maintain its growth over the years.