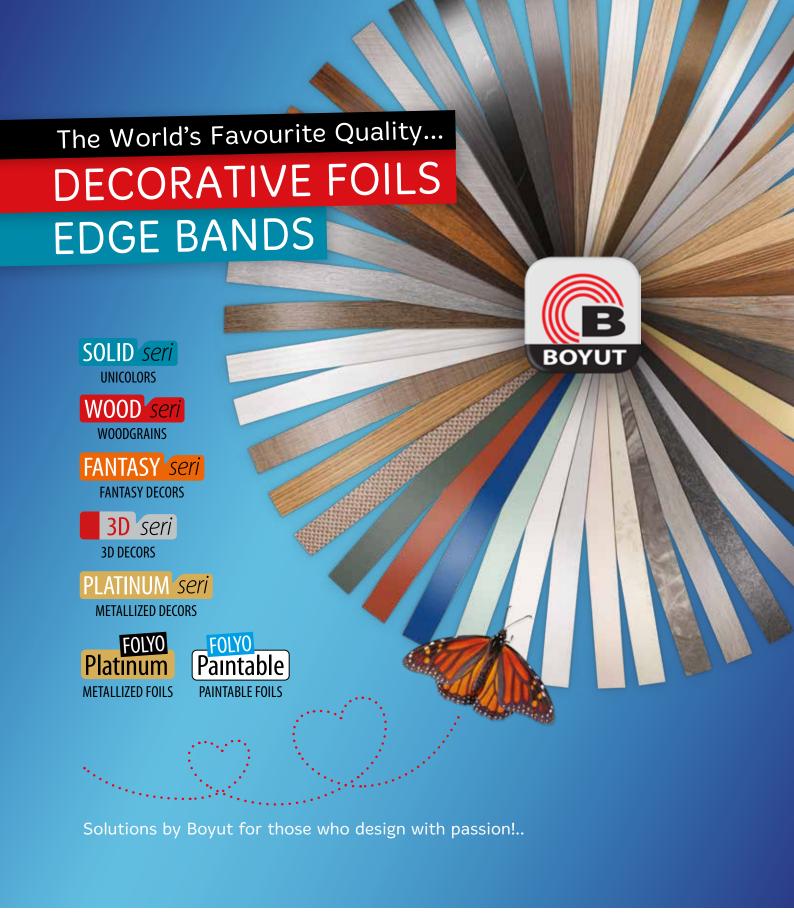

One of the strengths of Boyut Plastik is its success in providing optimum visual and textural harmony between the board and the edgeband.

Softtouch, matt, bute, high gloss surface edge bands are available in unicolor, woodgrain, stone, textile patterned and silvery.

Also available are textured and plain metallized foils and paintable foils. The products are in the range of 0.25 mm - 2 mm in thickness and 19 mm - 700 mm in width. Stocking programme in Jumbo rolls and sliced materials is one of the main reasons Boyut Plastik can provide perfect service to its local and international customers and maintain its growth over the years.

Jumbo roll standard widths are 350 mm & 700 mm whereas lengths vary from 100 to 300 meters depending on thicknesses.

The company has in total 8 thousand decors in its archive, 400 printing and 16 embossing cylinders in its inventory. Furthermore there exists a color chart consisting of about 200 decors (mostly 0.4 & 0.8 mm) ready in stock for immediate delivery.

#### ABS-PVC

Solid series is unicolor such as white, cream, beige, brown, gray... Developed with different finishing applications from Super Matt to High Gloss, a color swatch with a wide variety of decor and texture exists for modern furniture produced with high gloss or matt panels

#### ABS-PVC

WOOD Series is produced from ABS or PVC materials according to your order. The surface embossing of the edgebands is made of wood textures in nature. Woodgrain edging with decors of oak, maple, birch, walnut, pine etc. is a reflection of wood patterns...

#### ABS-PVC

With our Fantasy Series color chart that we produce by taking the unique art of nature as a reference, surface designs such as stone, marble, ceramic or textile, make the Boyut Edge Bands product range the exact equivalent of an unrivaled richness.

Furniture door edges and solid surfaces turn into areas that contribute to the holistic design with the 3D Edge Band Series.

Add a new dimension to the details of your design, with 2 colors in the same component, thanks to this approach.

## Continuing to develop its product range with innovative approaches, Boyut Plastik has introduced to the market, the "Platinum Series", decorative foil product, which it has developed as a result of long-term R&D studies.

### Paintable Foils... ABS-PVC-PP

Paintable Foil is suitable for industrial or manual processing, used for painting process applied on particleboard or MDF surfaces to obtain different designs, which stands out with its high color holding capacity and scratch resistance.