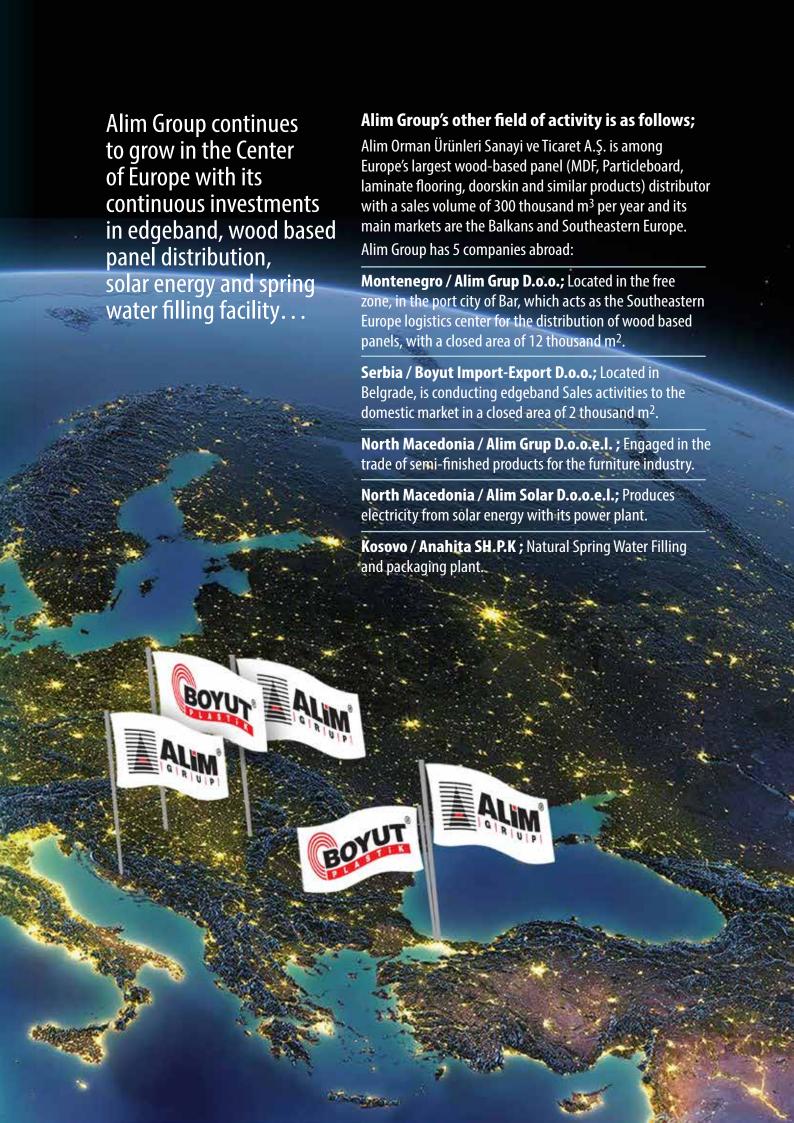

Boyut Plastik started its activities in 2005 in order to produce thermoplastic edgebanding in PVC, ABS, 3D and PP categories, which covers the edges of woodbased panels used in furniture and door production. In 2010, the Company joined ALIM Group, which was founded in 1998 by Naser ALIM in Istanbul to export wood-based panels (MDF, Particle Board, Laminate Flooring, Door Skin) to the Balkan Countries for the Furniture and Construction Sectors.

The company is also investing in a 7.5 MW solar power plant to generate electricity in Turkiye which will be soon operating. Boyut Plastik which exports half of its production to more than 50 countries, has a warehouse in Serbia, Belgrade and carries out edgeband sales activities for the domestic market in a closed area of 2 thousand m<sup>2</sup>. The company Boyut Import-Export D.o.o. was established in 2017.

Boyut Plastik is also planning to open another warehouse in Europe soon in order to strengthen its presence in European markets. Major base material the company uses in production is PVC, ABS, PP, ACRYLIC. PP is mainly used on door surfaces and edges, bathroom cabinet products which are going to be lacquer painted.