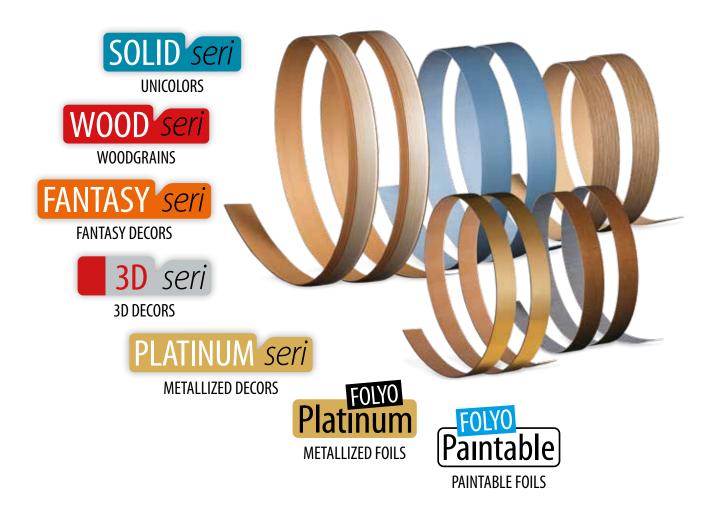

#### ABS-PVC

Solid series is unicolor such as white, cream, beige, brown, gray... Developed with different finishing applications from Super Matt to High Gloss, a color swatch with a wide variety of decor and texture exists for modern furniture produced with high gloss or matt panels

#### ABS-PVC

WOOD Series is produced from ABS or PVC materials according to your order. The surface embossing of the edgebands is made of wood textures in nature. Woodgrain edging with decors of oak, maple, birch, walnut, pine etc. is a reflection of wood patterns...

#### ABS-PVC

With our Fantasy Series color chart that we produce by taking the unique art of nature as a reference, surface designs such as stone, marble, ceramic or textile, make the Boyut Edge Bands product range the exact equivalent of an unrivaled richness.

## Continuing to develop its product range with innovative approaches, Boyut Plastik has introduced to the market, the "Platinum Series", decorative foil product, which it has developed as a result of long-term R&D studies.

### Paintable Foils... ABS-PVC-PP

Paintable Foil is suitable for industrial or manual processing, used for painting process applied on particleboard or MDF surfaces to obtain different designs, which stands out with its high color holding capacity and scratch resistance.