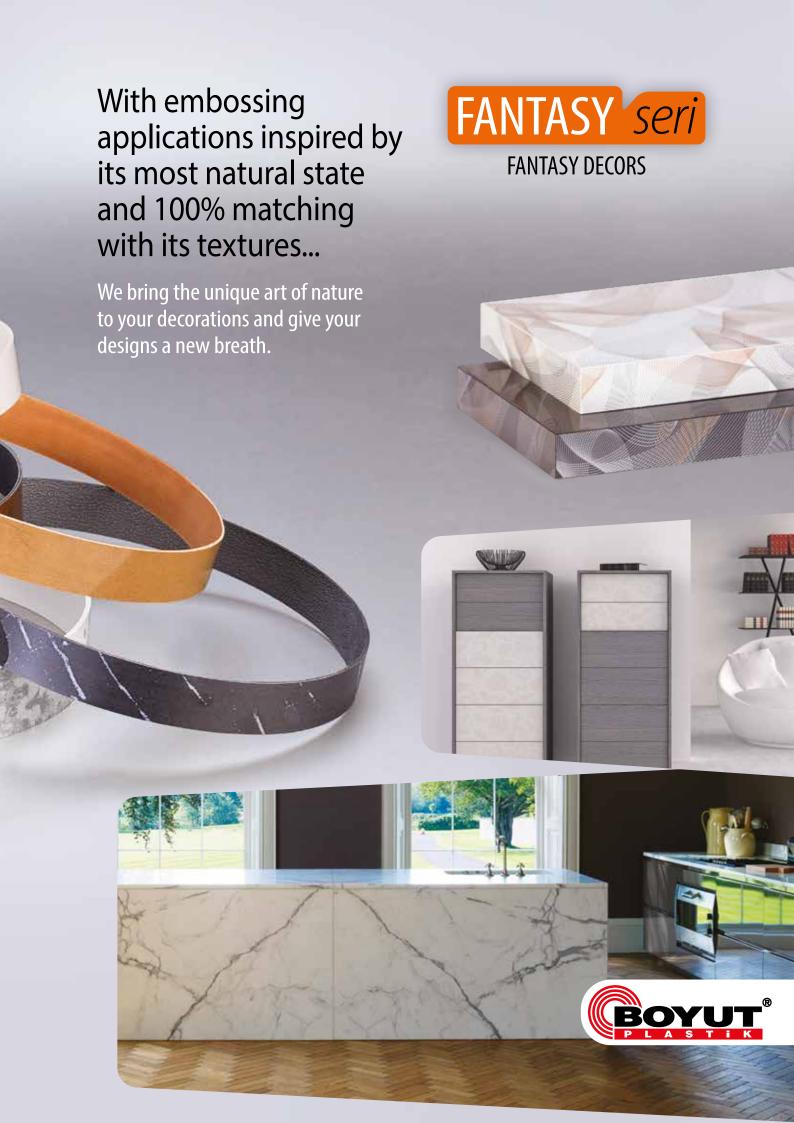

#### ABS-PVC

With our Fantasy Series color chart that we produce by taking the unique art of nature as a reference, surface designs such as stone, marble, ceramic or textile, make the Boyut Edge Bands product range the exact equivalent of an unrivaled richness.

Furniture door edges and solid surfaces turn into areas that contribute to the holistic design with the 3D Edge Band Series.

Add a new dimension to the details of your design, with 2 colors in the same component, thanks to this approach.