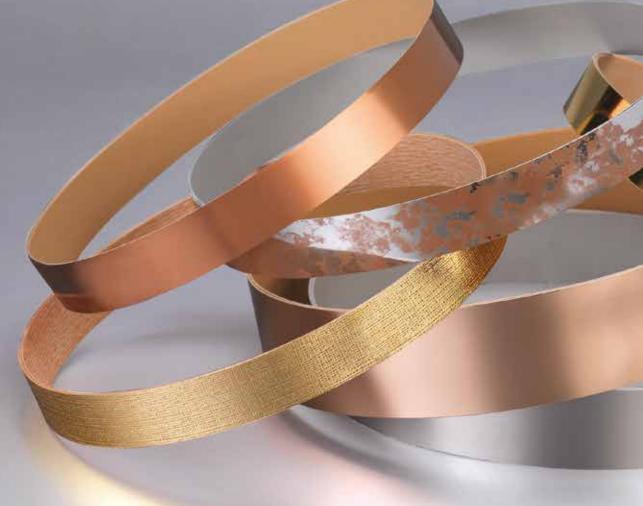

One of the strengths of Boyut Plastik is its success in providing optimum visual and textural harmony between the board and the edgeband.

Softtouch, matt, bute, high gloss surface edge bands are available in unicolor, woodgrain, stone, textile patterned and silvery.

Also available are textured and plain metallized foils and paintable foils. The products are in the range of 0.25 mm - 2 mm in thickness and 19 mm - 700 mm in width. Stocking programme in Jumbo rolls and sliced materials is one of the main reasons Boyut Plastik can provide perfect service to its local and international customers and maintain its growth over the years.