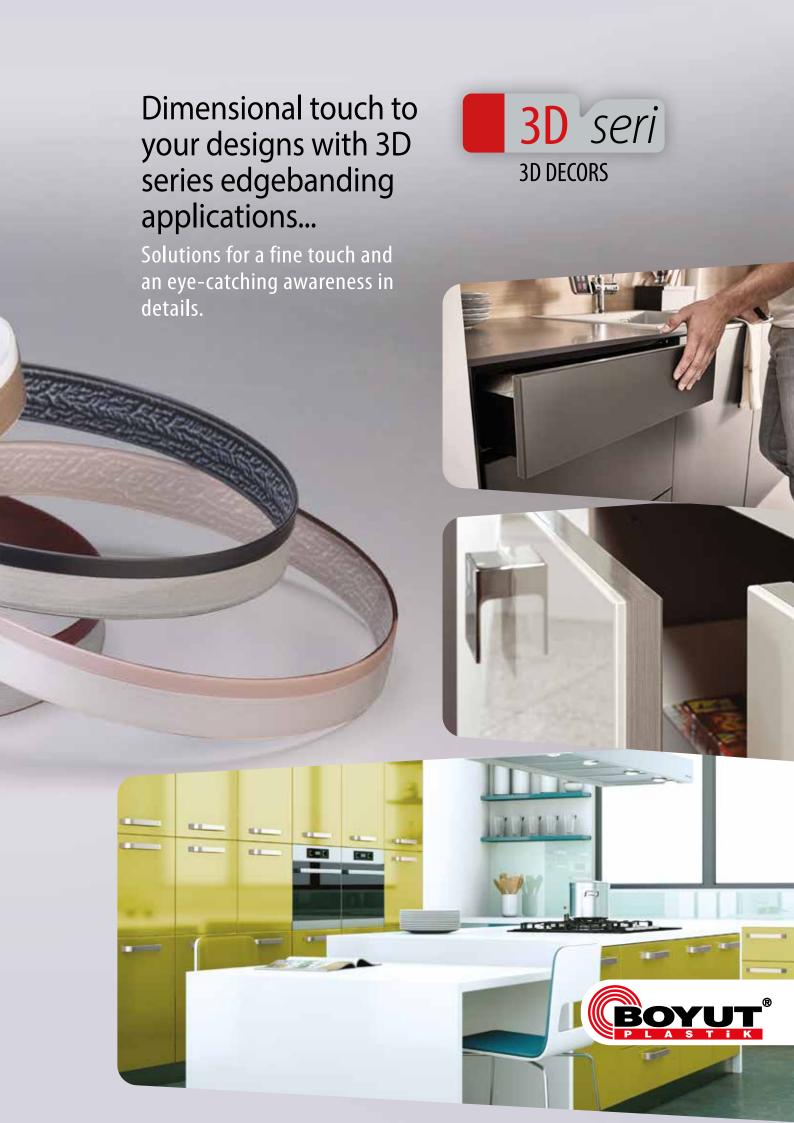

Furniture door edges and solid surfaces turn into areas that contribute to the holistic design with the 3D Edge Band Series.

Add a new dimension to the details of your design, with 2 colors in the same component, thanks to this approach.