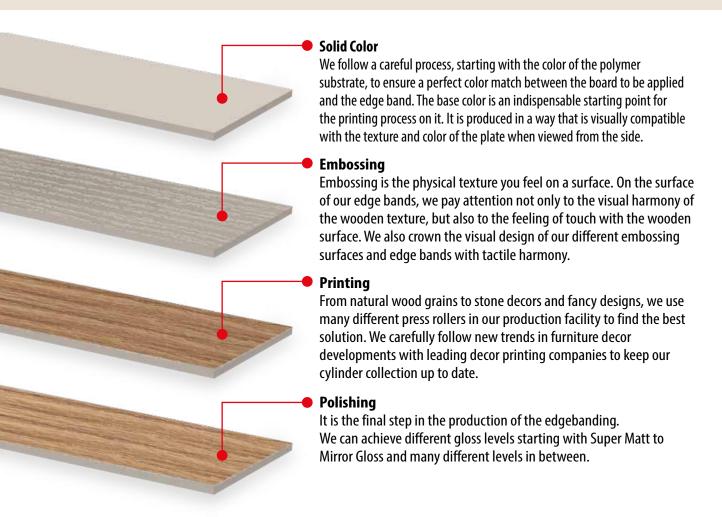

One of the strengths of Boyut Plastik is its success in providing optimum visual and textural harmony between the board and the edgeband.

Softtouch, matt, bute, high gloss surface edge bands are available in unicolor, woodgrain, stone, textile patterned and silvery.

Also available are textured and plain metallized foils and paintable foils. The products are in the range of 0.25 mm - 2 mm in thickness and 19 mm - 700 mm in width. Stocking programme in Jumbo rolls and sliced materials is one of the main reasons Boyut Plastik can provide perfect service to its local and international customers and maintain its growth over the years.

# Processes established for eye-catching design and high quality production!

One of our strengths is our success in achieving optimum visual and textural harmony between the edgebanding and the board. We can make the difference between board and edgeband almost indistinguishable. With our wide product range in color, pattern, texture and varying gloss levels, we offer options that are perfectly compatible.